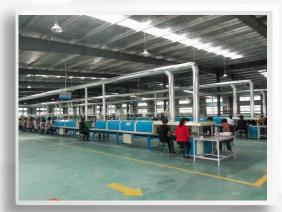

#### Stitching & Forming & Assembly

We own 8 stitching machine sets and 4 wholly-owned vamp workshops, requiring around 350 staffs in total. And we can finish the vamp of 15,000 pairs of shoes per day.

We own four modern infrared flow production lines that can produce 10,000 pairs of highquality finished shoes per day.