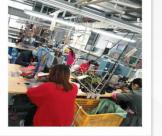

#### Stitching & Forming & Assembly

We own 8 stitching machine sets and 4 wholly-owned vamp workshops, requiring around 350 staffs in total. And we can finish the vamp of 15,000 pairs of shoes per day.

We own four modern infrared flow production lines that can produce 10,000 pairs of highquality finished shoes per day.