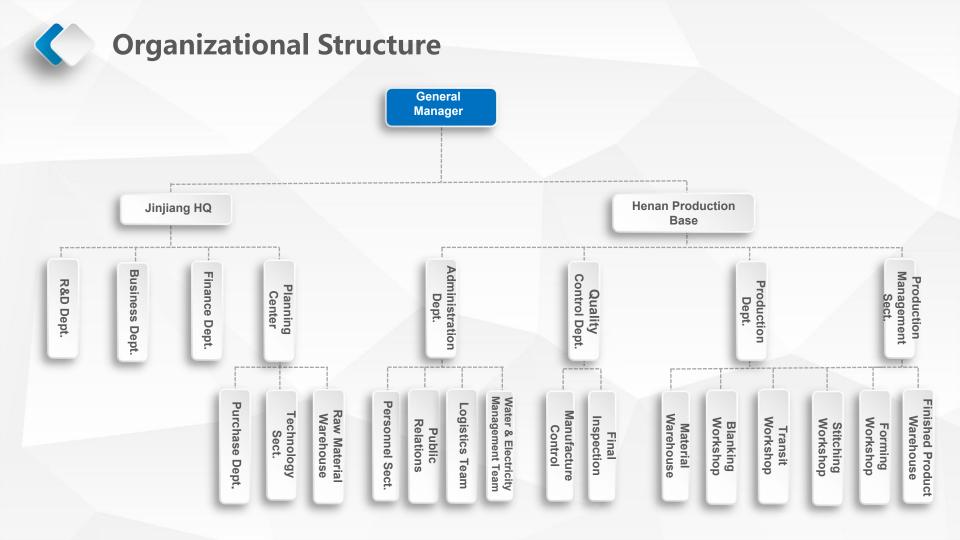

#### **Organizational Structure**

- We have R&D and purchase center in Jinjiang, Fujian and have manufacture base in Sui County, Henan.
- Business Department, R&D Department, Finance Department and Planning Center (Purchase Section, Technology Section and Raw Material Warehouse) are placed in Jinjiang, Fujian.
- Administration Department, Product Control Department, Production Department and Finished Product Management Warehouse are placed in Sui County Production Base, Henan.
- > All departments well cooperate to ensure smooth production and sales of products.