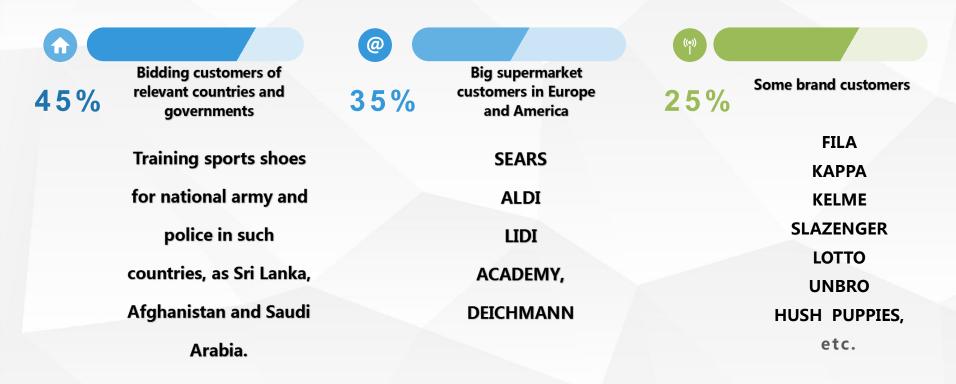

their hometown.







#### Fully Finished Regional Industrial Chain

The Sui County Industry Cluster District in Henan was defined as the Central Plains Economic Zone Shoes Base in 2012.

Now, over 200 shoemaking related enterprises have entered the zone with complete supporting industries, and thus we may get almost all raw materials locally. We believe that with the policies and capital support of local government, Sui County will become the new Shoe City in Central China.







#### Developed traffic, low transportation cost and convenient export

Our factory in Henan is only around 380km away from Lianyungang Port and 700km from Qingdao Port. Transportation is very convenient. It only takes 4-6 hours to the Port of Lianyungang.



## **ENTERPRISE CUSTOMER**



**Major Customers** 







## National Business Consultation Hotline: 186 5970 7979

Henan Huaying Shoes Co., Ltd.

Add.: Intersection of Huangshan Road and Huanghe Road, Sui County Industry Cluster District, Shangqiu City, Henan Province Tel.: 0370-8258888 Mobile: 186 5970 7979

Website: https://www.a3china.cn

https://a3china.en.alibaba.com

Email: sales@shoesflying.com





## THANKS

**Speaker:**