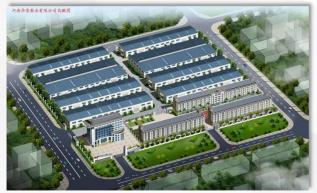

# ABOUT US

- Located in the China Central Plains Economic Zone Shoes Base, the Sui County Industry Cluster District of Shangqiu City, Henan Huaying Shoes Co., Ltd. was invested to be built by Jinjiang Huaying Group in 2011, with total investment amount of about RMB 150 million and total floor area of 110mu (around 73,333.33m2).
- Henan Huaying is a shoe enterprise that engages in R&D, design, production and sales of shoes, leaded by sports shoes, supported by related series of shoe materials. We, now, have built nine standard workshops, one modern office building, two dormitories and a canteen, total construction area even exceeding 66,000 square meters.
- We're capable of producing more than 3 million pairs of shoes per year, sold to over 40 countries and regions, such as the United States, Europe, South America, Middle East, ROK and Japan.