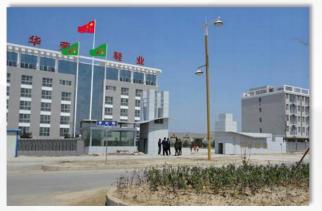

# ABOUT US

- Located in the China Central Plains Economic Zone Shoes Base, the Sui County Industry Cluster District of Shangqiu City, Henan Huaying Shoes Co., Ltd. was invested to be built by Jinjiang Huaying Group in 2011, with total investment amount of about RMB 150 million and total floor area of 110mu (around 73,333.33m2).
- Henan Huaying is a shoe enterprise that engages in R&D, design, production and sales of shoes, leaded by sports shoes, supported by related series of shoe materials. We, now, have built nine standard workshops, one modern office building, two dormitories and a canteen, total construction area even exceeding 66,000 square meters.
- We're capable of producing more than 3 million pairs of shoes per year, sold to over 40 countries and regions, such as the United States, Europe, South America, Middle East, ROK and Japan.